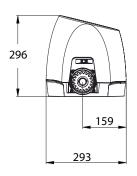

# **HERCULES**

The Hercules sliding gate operator (max 500Kg) is available in 230Vac and 24Vdc versions.

The proper operation of the sliding gate opener is guaranteed for long time thanks to the sturdy materials used for its production.

The frontal manual release lever allows the user to manually handle the gate in case of emergency.

| TECHNICAL DATA                   | HERCULES<br>230Vac | HERCULES<br>24Vdc |
|----------------------------------|--------------------|-------------------|
| Power supply (Vac/50Hz)          | 230                | 230               |
| Motor power supply               | 230Vac ~           | 24Vdc ===         |
| Max absorption (A)               | 1,5                | 9                 |
| Max motor power (W)              | 340                | 220               |
| Working temperature (°C)         | -20<>+55           | -20<>+55          |
| Thermal overload protection (°C) | 150                | -                 |
| Duty cycle (%)                   | 30                 | 70                |
| IP protection level              | 43                 | 43                |
| Max thrust force (N)             | 650                | 450               |
| Max gate weight (Kg)             | 500                | 500               |
| Torque (Nm)                      | 24,5               | 15                |
| Max speed (m/min)                | 11                 | 11                |
| Weight (Kg)                      | 12                 | 12                |