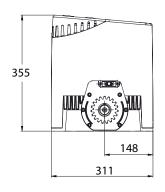

The frontal manual release lever allows the user to manually handle the gate in case of emergency.

| TECHNICAL DATA                   | HERCULES<br>230Vac | HERCULES<br>24Vdc |
|----------------------------------|--------------------|-------------------|
| Power supply (Vac/50Hz)          | 230                | 230               |
| Motor power supply               | 230Vac ~           | 24Vdc ===         |
| Max absorption (A)               | 1,5                | 9                 |
| Max motor power (W)              | 340                | 220               |
| Working temperature (°C)         | -20<>+55           | -20<>+55          |
| Thermal overload protection (°C) | 150                | -                 |
| Duty cycle (%)                   | 30                 | 70                |
| IP protection level              | 43                 | 43                |
| Max thrust force (N)             | 650                | 450               |
| Max gate weight (Kg)             | 500                | 500               |
| Torque (Nm)                      | 24,5               | 15                |
| Max speed (m/min)                | 11                 | 11                |
| Weight (Kg)                      | 12                 | 12                |