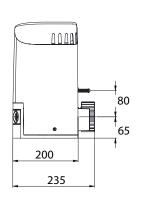

The frontal manual release lever allows the user to manually handle the gate in case of emergency.

| TECHNICAL DATA                   | HERCULES<br>230Vac | HERCULES<br>24Vdc |
|----------------------------------|--------------------|-------------------|
| Power supply (Vac/50Hz)          | 230                | 230               |
| Motor power supply               | 230Vac ~           | 24Vdc ===         |
| Max absorption (A)               | 1,5                | 9                 |
| Max motor power (W)              | 340                | 220               |
| Working temperature (°C)         | -20<>+55           | -20<>+55          |
| Thermal overload protection (°C) | 150                | -                 |
| Duty cycle (%)                   | 30                 | 70                |
| IP protection level              | 43                 | 43                |
| Max thrust force (N)             | 650                | 450               |
| Max gate weight (Kg)             | 500                | 500               |
| Torque (Nm)                      | 24,5               | 15                |
| Max speed (m/min)                | 11                 | 11                |
| Weight (Kg)                      | 12                 | 12                |