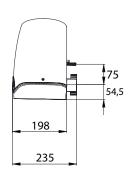

# **ACHILLES** 1200/2200

The Achilles series sliding gate operators are the perfect choice to automate industrial gates (max . 1200/2200kg).

The proper operation of the motor is guaranteed for long time thanks to the sturdy materials used for its production. Achilles is available in 230Vac version.

| TECHNICAL DATA           | ACHILLES 1200<br>230Vac | ACHILLES 2200<br>230Vac |
|--------------------------|-------------------------|-------------------------|
| Power supply (Vac/50Hz)  | 230                     | 230                     |
| Max absorption (A)       | 4                       | 5,5                     |
| Motor power supply       | 230Vac ~                | 230Vac ~                |
| Max motor power (W)      | 550                     | 750                     |
| Working temperature (°C) | -20<>+55                | -20<>+55                |
| Duty cycle (%)           | 50                      | 50                      |
| IP protection level      | 44                      | 44                      |
| Max thrust force (N)     | 1000                    | 1600                    |
| Max gate weight (Kg)     | 1200                    | 2200                    |
| Weight (Kg)              | 18                      | 18                      |