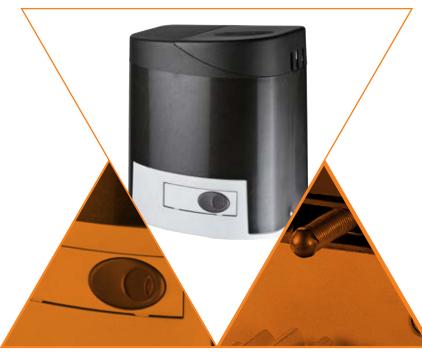

# **HERCULES**

The Hercules sliding gate operator (max 500Kg) is available in 230Vac and 24Vdc versions.

The proper operation of the sliding gate opener is guaranteed for long time thanks to the sturdy materials used for its production.

The frontal manual release lever allows the user to manually handle the gate in case of emergency.

| TECHNICAL DATA                   | HERCULES<br>230Vac | HERCULES<br>24Vdc |
|----------------------------------|--------------------|-------------------|
| Power supply (Vac/50Hz)          | 230                | 230               |
| Motor power supply               | 230Vac ~           | 24Vdc ===         |
| Max absorption (A)               | 1,5                | 9                 |
| Max motor power (W)              | 340                | 220               |
| Working temperature (°C)         | -20<>+55           | -20<>+55          |
| Thermal overload protection (°C) | 150                | -                 |
| Duty cycle (%)                   | 30                 | 70                |
| IP protection level              | 43                 | 43                |
| Max thrust force (N)             | 650                | 450               |
| Max gate weight (Kg)             | 500                | 500               |
| Torque (Nm)                      | 24,5               | 15                |
| Max speed (m/min)                | 11                 | 11                |
| Weight (Kg)                      | 12                 | 12                |