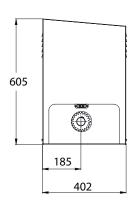

The frontal manual release lever allows the user to manually handle the gate in case of emergency.

| TECHNICAL DATA                   | HERCULES<br>230Vac | HERCULES<br>24Vdc |
|----------------------------------|--------------------|-------------------|
| Power supply (Vac/50Hz)          | 230                | 230               |
| Motor power supply               | 230Vac ~           | 24Vdc ===         |
| Max absorption (A)               | 1,5                | 9                 |
| Max motor power (W)              | 340                | 220               |
| Working temperature (°C)         | -20<>+55           | -20<>+55          |
| Thermal overload protection (°C) | 150                | -                 |
| Duty cycle (%)                   | 30                 | 70                |
| IP protection level              | 43                 | 43                |
| Max thrust force (N)             | 650                | 450               |
| Max gate weight (Kg)             | 500                | 500               |
| Torque (Nm)                      | 24,5               | 15                |
| Max speed (m/min)                | 11                 | 11                |
| Weight (Kg)                      | 12                 | 12                |