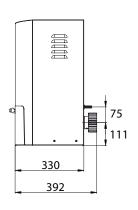

# **HERCULES**

The Hercules sliding gate operator (max 500Kg) is available in 230Vac and 24Vdc versions.

The proper operation of the sliding gate opener is guaranteed for long time thanks to the sturdy materials used for its production.

The frontal manual release lever allows the user to manually handle the gate in case of emergency.

| TECHNICAL DATA                   | HERCULES<br>230Vac | HERCULES<br>24Vdc |
|----------------------------------|--------------------|-------------------|
| Power supply (Vac/50Hz)          | 230                | 230               |
| Motor power supply               | 230Vac ~           | 24Vdc ===         |
| Max absorption (A)               | 1,5                | 9                 |
| Max motor power (W)              | 340                | 220               |
| Working temperature (°C)         | -20<>+55           | -20<>+55          |
| Thermal overload protection (°C) | 150                | -                 |
| Duty cycle (%)                   | 30                 | 70                |
| IP protection level              | 43                 | 43                |
| Max thrust force (N)             | 650                | 450               |
| Max gate weight (Kg)             | 500                | 500               |
| Torque (Nm)                      | 24,5               | 15                |
| Max speed (m/min)                | 11                 | 11                |
| Weight (Kg)                      | 12                 | 12                |