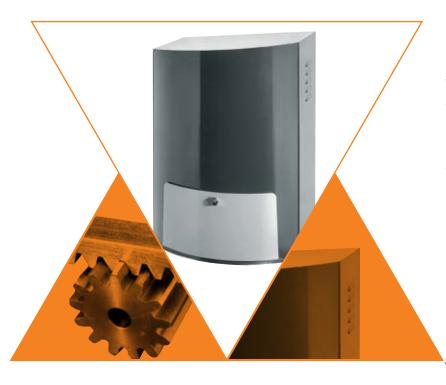

# **HERCULES**

The Hercules sliding gate operator (max 500Kg) is available in 230Vac and 24Vdc versions.

The proper operation of the sliding gate opener is guaranteed for long time thanks to the sturdy materials used for its production.

The frontal manual release lever allows the user to manually handle the gate in case of emergency.

| TECHNICAL DATA                   | HERCULES<br>230Vac | HERCULES<br>24Vdc |
|----------------------------------|--------------------|-------------------|
| Power supply (Vac/50Hz)          | 230                | 230               |
| Motor power supply               | 230Vac ~           | 24Vdc ===         |
| Max absorption (A)               | 1,5                | 9                 |
| Max motor power (W)              | 340                | 220               |
| Working temperature (°C)         | -20<>+55           | -20<>+55          |
| Thermal overload protection (°C) | 150                | -                 |
| Duty cycle (%)                   | 30                 | 70                |
| IP protection level              | 43                 | 43                |
| Max thrust force (N)             | 650                | 450               |
| Max gate weight (Kg)             | 500                | 500               |
| Torque (Nm)                      | 24,5               | 15                |
| Max speed (m/min)                | 11                 | 11                |
| Weight (Kg)                      | 12                 | 12                |

## IRREVERSIBLE ELECTROMECHANICAL GEARMOTOR FOR SLIDING GATES MAX 500 KG

### SH502302100

Hercules 230Vac motor power supply, complete with base plate and save energy control board with built-in receiver.

### SH500241000

Hercules for intensive use 24Vdc motor, complete with encoder, base plate and save energy control board with built-in receiver.